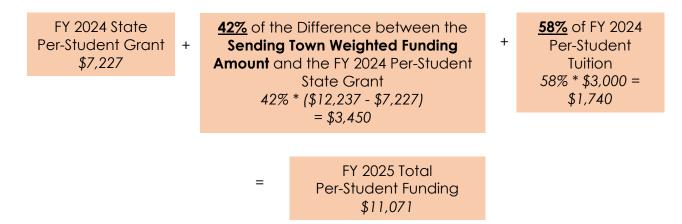

This means, in FY 2025, for each non-resident student enrolled, BOE magnet school operators will receive a per-student state grant equal to the per-student state grant the operator received in FY 2024, plus 42% of the difference between the weighted funding amount (based on the Education Cost Sharing (ECS) formula) of the magnet school student's resident town (also known as the sending town) and the FY 2024 per-student state grant.

#### Out-of-District Student (Trumbull student attending Bridgeport magnet school)<sup>2</sup>:

The below example uses a student from **<u>Trumbull</u>** attending a magnet school, operated by Bridgeport Public Schools, as an out-of-district student. Trumbull's weighted funding per-student, according to the ECS formula, is **<u>\$12,237</u>**.

There is also a per-student hold harmless in place for FY 2025 to ensure no operator of a BOE magnet school receives less for each out-of-district student than the operator received in FY 2024.