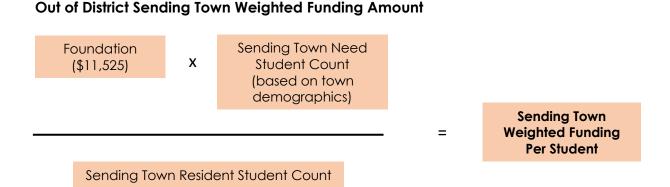

# What are the sending town weighed funding amounts for BOE magnet school operators?

As outlined above, BOE magnet school operators will receive state grants based **partially** on the weighted funding amounts of each out-of-district student enrolled in the magnet school. These weighted funding amounts are different for each town and are calculated using the ECS formula. The method for calculating these amounts is detailed on the following page.

<sup>&</sup>lt;sup>2</sup> This calculation is only an estimated example, the Connecticut State Department of Education will be responsible for calculating actual grant amounts.

Appendix A on the following page contains estimated weighted funding amounts for each sending town. Please note these figures are not the FY 2025 per-student state grant amounts for students from each town, as these amounts will be phased-in above the current state grant amount as seen earlier in this document.